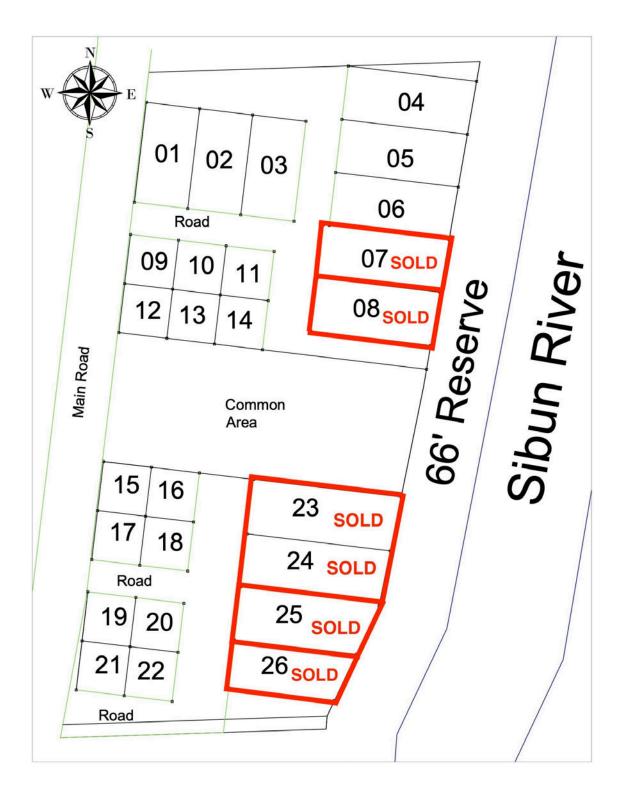

## THE BANKS

This 4.5-acre subdivision redefines resort-style living and is nestled within the lush embrace of the lodge, this community offers a harmonious blend of nature and privacy. The Banks presents an exclusive collection of 24 residences.

Each residence is thoughtfully planned to embrace the surrounding environment, melding indoor and outdoor living spaces. Enhancing the art of living, you will find sunlit interiors, complemented by lush landscaping and each home features private courtyards adorned with inviting plunge pools. If you prefer the serenity of the Sibun River, lots 4 – 8 and 23 – 26 are an ideal selection. Lot 66 will be a parking lot.

#### **Construction Updates**

This development is being carried out in two phases, with Phase 1 having begun in late January 2023. This initial phase includes the construction of the following:

- 5 x two-bedroom units (Lots 7, 8, 23, 24, and 25).
- 9 x one-bedroom units (Lots 15 22, and 26)