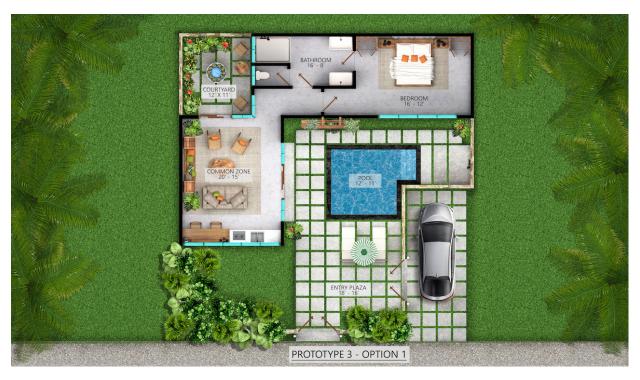

Each residence is thoughtfully planned to embrace the surrounding environment, melding indoor and outdoor living spaces. Enhancing the art of living, you will find sunlit interiors, complemented by lush landscaping and each home features private courtyards adorned with inviting plunge pools. If you prefer the serenity of the Sibun River, lots 4 – 8 and 23 – 26 are an ideal selection. Lot 66 will be a parking lot.

| HOUSE STYLE                              | SIZE (SF) | LOT TYPE  | POOL | LOT SIZE (SF) | BEDROOMS | PRICE* USD |
|------------------------------------------|-----------|-----------|------|---------------|----------|------------|
| Courtyard Bunaglow<br>(Hotel Room Style) | 775       | Courtyard | Yes  | ± 2,500       | One      | \$269,000  |
| Couryard Bunglaow with Kitchen           | 880       | River     | Yes  | ± 2,500       | One      | \$339,000  |
| Two Bedroom<br>Lockoff                   | 1700      | Valley    | Yes  | ± 4,500       | Two      | \$429,000  |
| Two Bedroom<br>Lockoff                   | 1700      | Riverside | Yes  | ± 4,500       | Two      | \$479,000  |