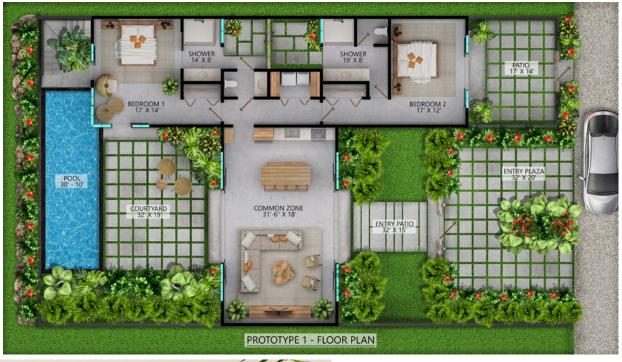

## THE BANKS

This 4.5-acre subdivision redefines resort-style living and is nestled within the lush embrace of the lodge, this community offers a harmonious blend of nature and privacy. The Banks presents an exclusive collection of 24 residences.

Each residence is thoughtfully planned to embrace the surrounding environment, melding indoor and outdoor living spaces. Enhancing the art of living, you will find sunlit interiors, complemented by lush landscaping and each home features private courtyards adorned with inviting plunge pools. If you prefer the serenity of the Sibun River, lots 4 – 8 and 23 – 26 are an ideal selection. Lot 66 will be a parking lot.

| HOUSE STYLE                              | SIZE (SF) | LOT TYPE  | POOL | LOT SIZE (SF) | BEDROOMS | PRICE* USD |
|------------------------------------------|-----------|-----------|------|---------------|----------|------------|
| Courtyard Bunaglow<br>(Hotel Room Style) | 775       | Courtyard | Yes  | ± 2,500       | One      | \$269,000  |
| Couryard Bunglaow with Kitchen           | 880       | River     | Yes  | ± 2,500       | One      | \$339,000  |
| Two Bedroom<br>Lockoff                   | 1700      | Valley    | Yes  | ± 4,500       | Two      | \$429,000  |
| Two Bedroom<br>Lockoff                   | 1700      | Riverside | Yes  | ± 4,500       | Two      | \$479,000  |