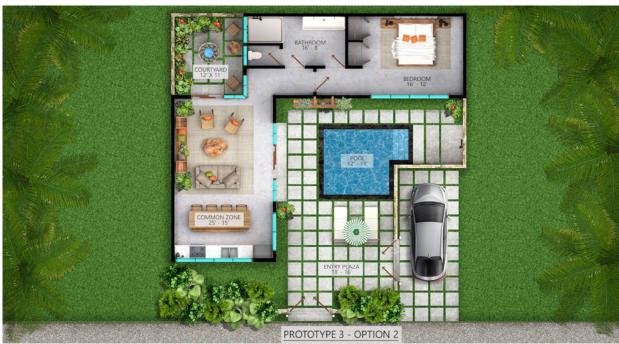

## THE BANKS

This 4.5-acre subdivision redefines resort-style living and is nestled within the lush embrace of the lodge, this community offers a harmonious blend of nature and privacy. The Banks presents an exclusive collection of 24 residences.

Each residence is thoughtfully planned to embrace the surrounding environment, melding indoor and outdoor living spaces. Enhancing the art of living, you will find sunlit interiors, complemented by lush landscaping and each home features private courtyards adorned with inviting plunge pools. If you prefer the serenity of the Sibun River, lots 4 – 8 and 23 – 26 are an ideal selection. Lot 66 will be a parking lot.