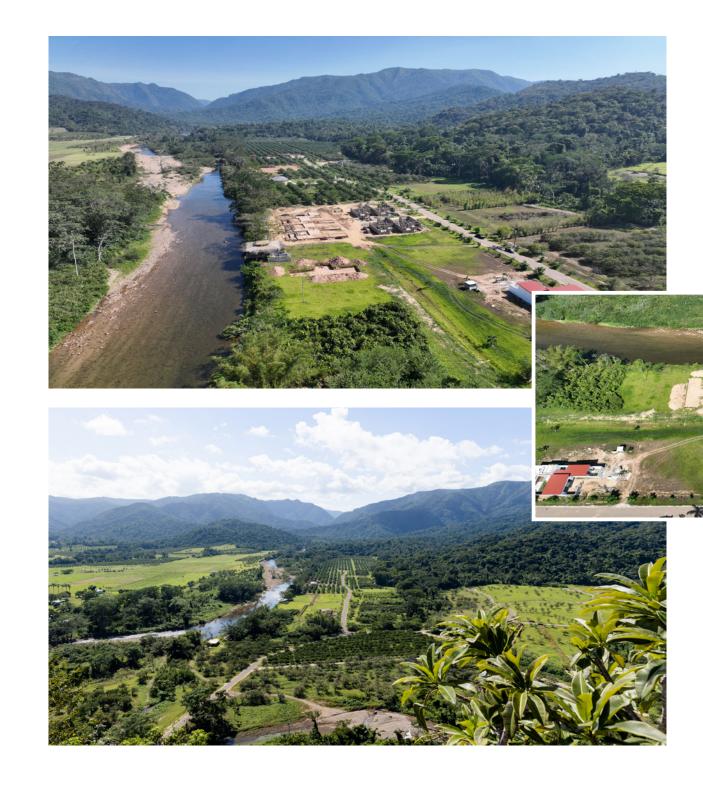

The Banks is located within the Rainforest Lodge at Sleeping Giant's property, awarded 2022 Hotel of the Year by Belize Tourism Board. It is a true oasis for nature enthusiasts and those seeking a tranquil lifestyle. Tucked away in the Maya Mountains and along the Sibun River, this development offers a unique blend of luxury, adventure, and immersion in the natural world.

# WELCOME TO BELIZE

Belize is a captivating country renowned for its breathtaking natural beauty, rich cultural heritage, and diverse ecosystems. With its Caribbean coastline to the east and lush rainforests to the west, Belize presents an enchanting blend of coastal wonder and terrestrial magnificence.