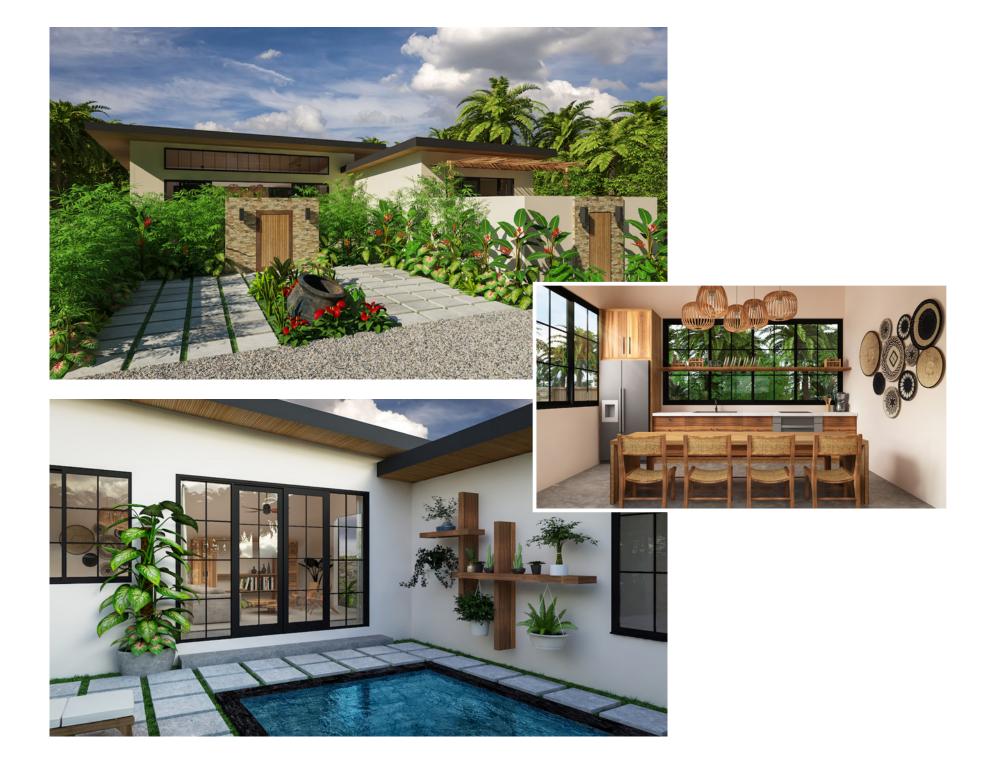

Each residence is thoughtfully planned to embrace the surrounding environment, melding indoor and outdoor living spaces. Enhancing the art of living, you will find sunlit interiors, complemented by lush landscaping and each home features private courtyards adorned with inviting plunge pools. If you prefer the serenity of the Sibun River, lots 4 – 8 and 23 – 26 are an ideal selection. Lot 66 will be a parking lot.